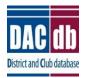

## DACdb Feature of the Year 2019

The DACdb CRM module is FREE - a new part of the base DACdb platform. To turn it on:

- 1. Go to the *My Club* tab in the new interface.
- 2. Click the *cog wheel configuration icon* at the top right.
- 3. When the *Setup* pane opens, find *CRM* in the Available Icons section at the bottom.
- 4. Drag it up into the *Icons Displayed* section.
- 5. Click *Set My Configuration* and you'll be back on the *My Club* tab and you'll see the CRM icon somewhere on the page. Drag & drop the icon to where you like it.