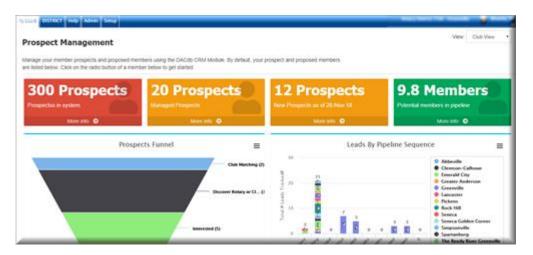

Then, play this 25-minute guided tour video: <u>https://vimeo.com/313419460</u>

This feature allows you to:

Prospect Management: My Tasks

- Enter new potential members into DACdb.
- Identify the "live prospects" your club is following.
- Identify their level of interest and progress through the decision-making process (sometimes called your "pipeline" of qualified prospects.)
- Log conversations "touches" or notes to keep track of their interest or concerns.
- Create follow-up reminders for yourself or others.
- Ultimately, convert more potential members into Rotarians.

Managed Prospects Page: capture, track and manage your potential members.

| ANVOLATION<br>Missard<br>Mississer Last | Prospect Man           | agement:                         | lanaped Prosp                                                                                                  | edia • Vesc          | Club View     | •            |              |   | 9 | art.            | 1 XI                 | - |
|-----------------------------------------|------------------------|----------------------------------|----------------------------------------------------------------------------------------------------------------|----------------------|---------------|--------------|--------------|---|---|-----------------|----------------------|---|
| a Versi K                               | You are unsuring a Gud | ini ni Manageid Pros             | pects in the Offi                                                                                              | V. Managet prospects | have been and | ignet a pipe | rive status. |   |   | report 10 Londo | A.0218               | - |
| Tauka                                   |                        |                                  |                                                                                                                |                      |               |              |              |   | _ |                 |                      |   |
| 10                                      | Prospects Base B       | ing is other manifest in         | -                                                                                                              |                      |               |              |              |   |   |                 | _                    |   |
| thes Mater (Lot-7+)                     | Artis Base             | • Pipeline Mater                 | the second s |                      | Constant By a | -            |              |   | - | Office Plane    | • 52                 | F |
| e (Lei-t+)<br>UB Shortcute              | 2                      | + Decover Refers or<br>Club Hold | Polyanta<br>Norther                                                                                            | Nor 23,<br>2018      |               | 1788         |              | - | - |                 | 100<br>21.<br>2010   | 2 |
| ICT Shericuts                           | 2                      | stream +                         |                                                                                                                | Identity level o     | ×             | 1780         |              |   |   |                 |                      |   |
|                                         | 2                      | Street de                        | Marrie .                                                                                                       | ===                  | _             | 1194         |              |   |   |                 | 340<br>24,<br>2019   |   |
|                                         | 2                      | 4 George Rolary or<br>Chile shat | Polantar<br>Merchan                                                                                            | 296.0%.<br>2018      |               | 7760         |              |   |   |                 | -144<br>-27,<br>2418 | 1 |
|                                         | e                      | a request                        | -                                                                                                              | 100 TA.<br>210       |               | 1794         |              | - |   |                 | 344<br>2015          | ŝ |
|                                         | 1                      | a provident                      | Polantial<br>Manitar                                                                                           | 0m 18.<br>2006       |               | 7792         |              |   |   |                 | 3 pm<br>81,<br>2010  |   |
|                                         | 2                      | a rest of                        | Palantal                                                                                                       | 0ag-25,              |               | 1793         | _            |   |   |                 | 340<br>10,<br>2010   | 1 |